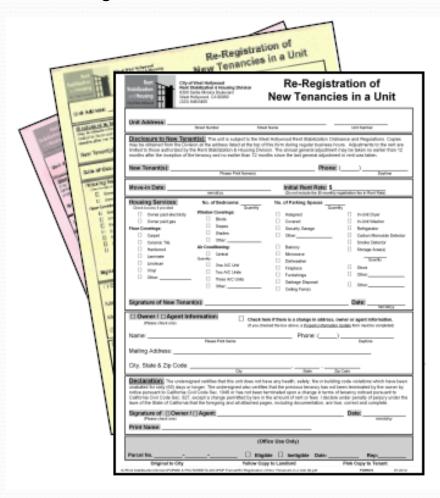

# Re-Registration Form

#### Re-Registration of New Tenancies in a Unit

# Re-Registrations

As of January 1, 1996, when a rent controlled unit is vacated and rerented, the landlord must:

- Re-register the unit with the Rent Stabilization Department
  - Within (30) days of the re-rental
  - Using the re-registration form provided by the City

#### Without re-registration:

- Landlord cannot set the new rent rate;
- Rent is limited to rate prior tenant paid;
- If higher rent charged, difference is an overcharge;
  - Tenant has right to recover up to 3 years of overcharged rent.
- Landlord cannot set program fee through to tenant.

#### Once form is complete, return it to Rent Stabilization Division

 Tenant must sign the re-registration form, verifying initial rent and housing services listed.

#### Once re-registration form is processed:

Division notifies landlord and tenant of new rent (MAR).